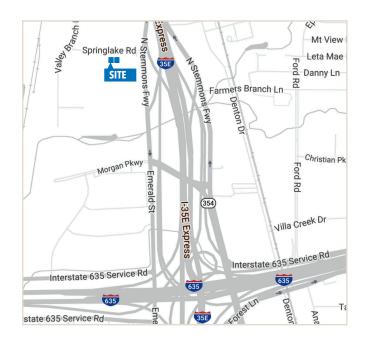

### TWO BUILDINGS FOR SALE - 10,084 SF TOTAL

# 2326-2330 SPRINGLAKE RD.

FARMERS BRANCH, TEXAS 75234



#### **BUILDING HIGHLIGHTS**

- Two Buildings Totaling Approximately 10,084 SF
- Auto-Related Uses No Longer Allowable in Farmers Branch
- Seller-Financing Available with Strong Credit
- Two-Building Lease Considered if Tenant is Credit Worthy and Lease Term is 5 Years Minimum
- Pole Signage Visible From I-35E
- Prime Location with Excellent Access Near the Intersection of I-35 and LBJ Freeway
- Just off the Southbound Service Road of I-35E between Valley View Lane and LBJ
- Former FinishMaster Facility
- Zoned "Planned Development"
- For Sale on a "Make Offer Basis"



### FOR SALE - 10,084 SF AVAILABLE

# 2326-2330 SPRINGLAKE RD.

FARMERS BRANCH, TEXAS 75234

#### **FLOOR PLAN**

#### 10,084 SF



#### **BUILDING FEATURES**

2326
11' Clear Height
(4) 10'x10' OH Dock Doors
Easy Access to Major Thoroughfares
Security Lighting

2330
12' Clear Height
100% Sprinkled
(4) 10'x10' OH Dock Doors
Easy Access to Major Thoroughfares
Security Lighting

## 2326-2330 SPRINGLAKE FARMERS BRANCH, TX

| BUILDING SUMMARY            |              |    |
|-----------------------------|--------------|----|
| 2326<br>OFFICE<br>WAREHOUSE | 0<br>5,084   | SI |
| TOTAL                       | 5,084        | SI |
| 2330<br>OFFICE<br>WAREHOUSE | 603<br>4,397 |    |
| TOTAL                       | 5,000        | SF |
| GRAND TOTAL                 | 10,084       | SF |



SPRINGLA