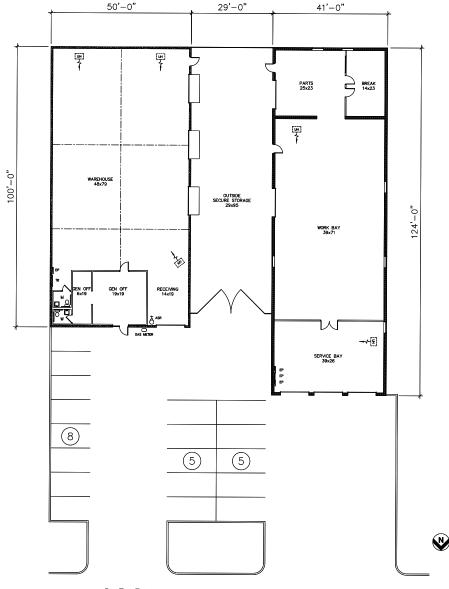

#### **FLOOR PLAN**

#### 10,084 SF

## 2326-2330 SPRINGLAKE FARMERS BRANCH, TX

| BUILDING SUMMARY            |              |    |
|-----------------------------|--------------|----|
| 2326<br>OFFICE<br>WAREHOUSE | 0<br>5,084   | SI |
| TOTAL                       | 5,084        | SI |
| 2330<br>OFFICE<br>WAREHOUSE | 603<br>4,397 |    |
| TOTAL                       | 5,000        | SF |
| GRAND TOTAL                 | 10,084       | SF |