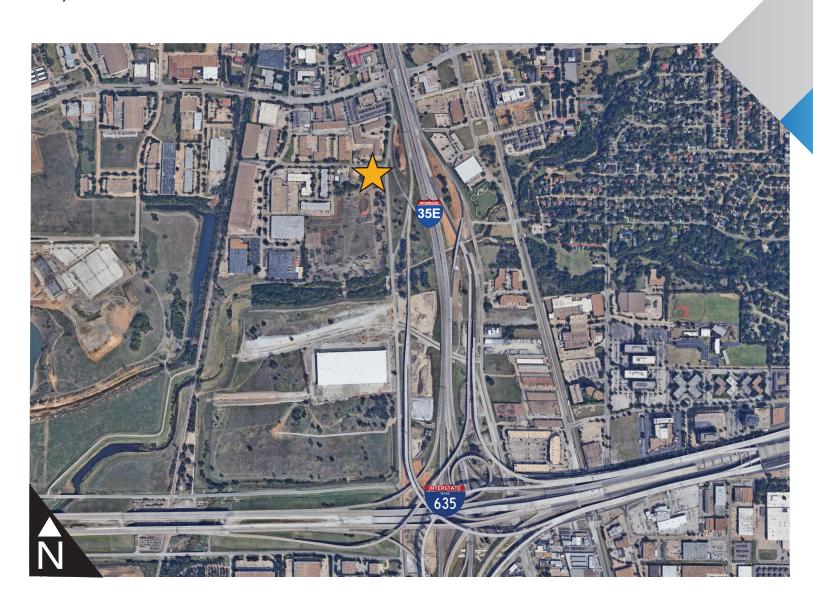

#### **AERIAL**

10,084 SF

#### **BUILDING HIGHLIGHTS**

- Two Buildings Totaling Approximately 10,084 SF
- Auto-Related Uses No Longer Allowable in Farmers Branch
- Seller-Financing Available with Strong Credit
- Two-Building Lease Considered if Tenant is Credit Worthy and Lease Term is 5 Years Minimum
- Pole Signage Visible From I-35E
- Prime Location with Excellent Access Near the Intersection of I-35 and LBJ Freeway
- Just off the Southbound Service Road of I-35E between Valley View Lane and LBJ
- Former FinishMaster Facility
- Zoned "Planned Development"
- For Sale on a "Make Offer Basis"