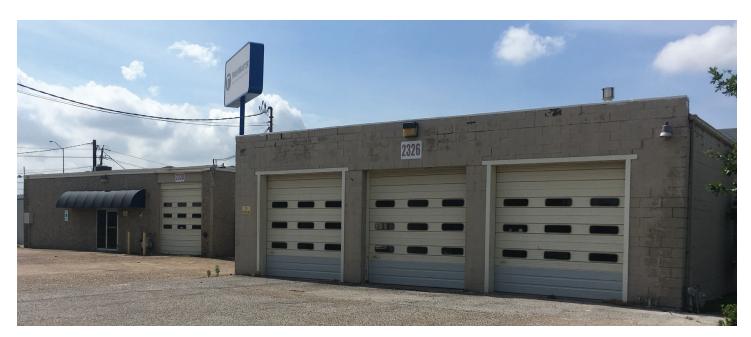

### TWO BUILDINGS FOR SALE - 10,084 SF TOTAL

#### **BUILDING HIGHLIGHTS**

- Two Buildings Totaling Approximately 10,084 SF
- Auto-Related Uses No Longer Allowable in Farmers Branch
- Seller-Financing Available with Strong Credit
- Two-Building Lease Considered if Tenant is Credit Worthy and Lease Term is 5 Years Minimum
- Pole Signage Visible From I-35E
- Prime Location with Excellent Access Near the Intersection of I-35 and LBJ Freeway
- Just off the Southbound Service Road of I-35E between Valley View Lane and LBJ
- Former FinishMaster Facility
- Zoned "Planned Development"
- For Sale on a "Make Offer Basis"

#### **BUILDING FEATURES**

2326
11' Clear Height
(4) 10'x10' OH Dock Doors
Easy Access to Major Thoroughfares
Security Lighting

2330
12' Clear Height
100% Sprinkled
(4) 10'x10' OH Dock Doors
Easy Access to Major Thoroughfares
Security Lighting