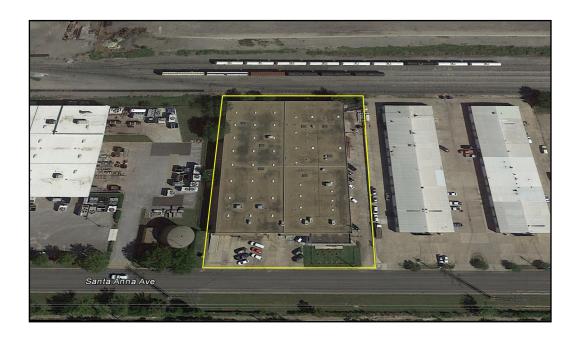

## AVAILABLE FOR SALE/ LEASE

♦ TOTAL SF: 57,144

♦ Office SF: 8,000

♦ CLEAR HEIGHT: 18'

♦ Dock Doors: 4

♦ GRADE LEVEL DOOR: 2

♦ HEAVY POWER

♦ FENCED DUTSIDE STORAGE

**♦** SPRINKLERED

♦ PARKING: 30 SURFACE SPACES