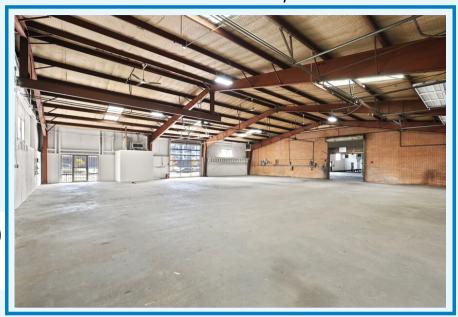

### **Features**

- Building S. F.: 15,364

- Land S. F.: 26,754

- Clear Height: 14' - 18'

- Dock Doors : 2 (12' x 12')

- Grade Level Doors: 2 (12' x 12' | 12' x 14')

- Heavy 3-Phase Power