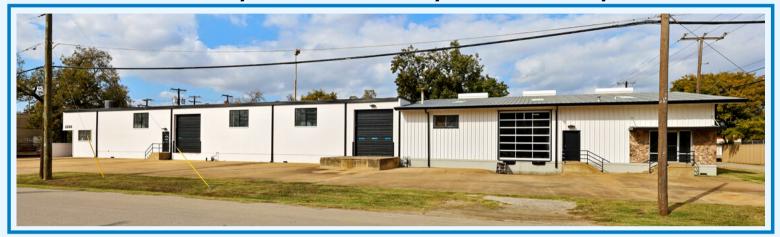

## FOR SALE/LEASE

2200 Evanston Ave. Dallas, TX 75207

# Office, Showroom, Warehouse Trinity Groves x Sylvan Thirty

## **Highlights**

- Situated on 2 Hard Corners
- Walking Distance to Restaurants & Apartments
- Surrounded by New Development Projects

### **Features**

- Building S. F.: 15,364

- Land S. F.: 26,754

- Clear Height: 14' - 18'

- Dock Doors : 2 (12' x 12')

- Grade Level Doors: 2 (12' x 12' | 12' x 14')

- Heavy 3-Phase Power