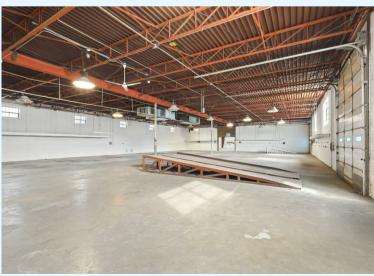

### **Features**

- Building S. F.: 15,364

- Land S. F.: 26,754

- Clear Height: 14' - 18'

- Dock Doors : 2 (12' x 12')

- Grade Level Doors: 2 (12' x 12' | 12' x 14')

- Heavy 3-Phase Power