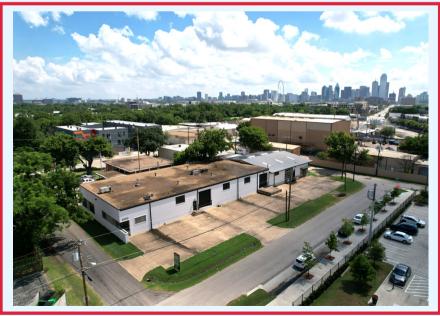

## FOR SALE/LEASE

2200 Evanston Ave. Dallas, TX 75207

# Office, Showroom, Warehouse Trinity Groves x Sylvan Thirty

## **Highlights**

- Situated on 2 Hard Corners
- Walking Distance to Restaurants & Apartments
- Surrounded by New Development Projects

## **Location**

- 1.5 Miles to I-35

- 0.4 Miles to I-30

- 6 Miles to Lovefield Airport

Purchase Price: **\$2,300,000.00** 

Lease Rate: **Negotiable** 