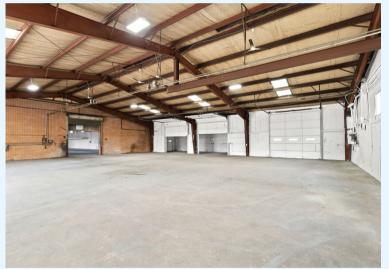

### **Features**

- Building S. F.: 15,364

- Land S. F.: 26,754

- Clear Height: 14' - 18'

- Dock Doors : 2 (12' x 12')

- Grade Level Doors: 2 (12' x 12' | 12' x 14')

- Heavy 3-Phase Power