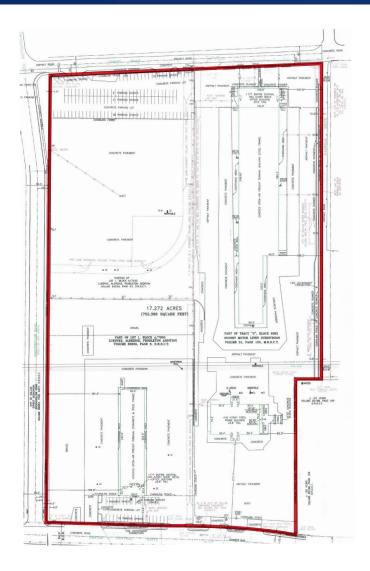

## **PROPERTY HIGHLIGHTS**

- Currently occupied by 3 Tenants, Lease information available upon request
- 17.272 Acres Industrial Research District
- Land boundaries are Empire Central, Anson Rd. and Brookhollow Rd.
- Leases expire in the August/September 2023 timeframe

#### Three buildings currently on the site:

Truck terminal - 47,040 SF dock/9,400 SF office
Truck terminal - 15,840 SF dock/1,380 SF office
Maintenance Shop - 9,891 SF 12 doors/6 bays