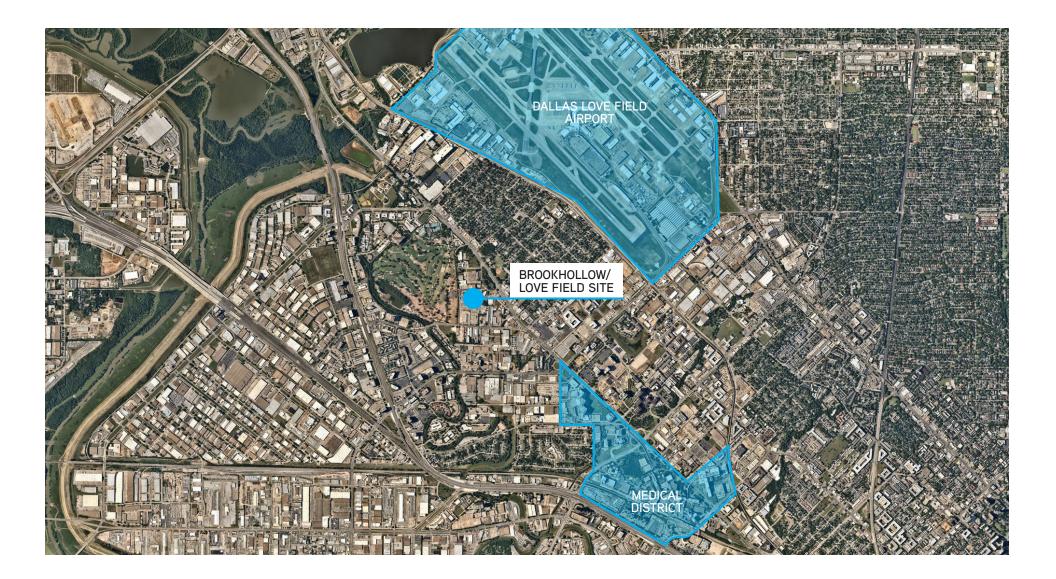

### **PROPERTY OVERVIEW**

Representing a Love Field land redevelopment opportunity in the desirable East Brookhollow submarket. The address is 1900 Anson Rd & 1789 Empire Central. Neighboring one of Dallas' most exclusive private clubs, Brook Hollow Golf Club, this 17.272 acre site, improved with 3 buildings currently being used as truck terminals by two freight companies. Strategically located in close proximity to Dallas Love Field Airport and only minutes from Southwestern Medical District and Parkland Hospital, this site lies in an area with great opportunity.

# FOR SALE > 17.272 ACRES LAND LOCATION DALLAS, TX