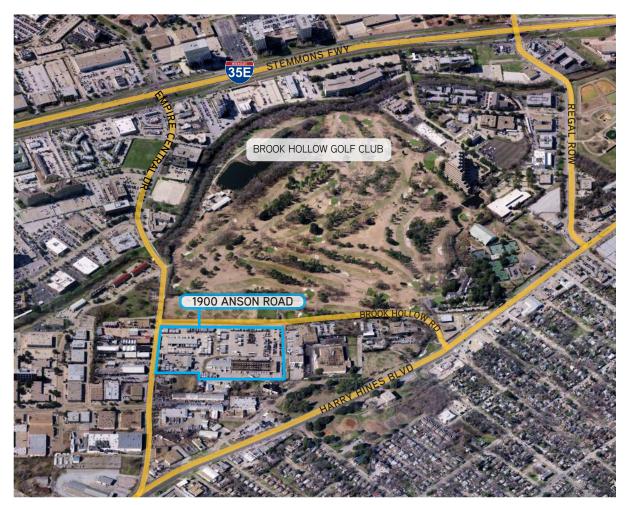

## **PROPERTY HIGHLIGHTS**

- Currently occupied by 3 Tenants, Lease information available upon request
- 17.272 Acres Industrial Research District
- Land boundaries are Empire Central, Anson Rd. and Brookhollow Rd.
- Leases expire in the August/September 2023 timeframe

### **PROPERTY OVERVIEW**

Representing a Love Field land redevelopment opportunity in the desirable East Brookhollow submarket. The address is 1900 Anson Rd & 1789 Empire Central. Neighboring one of Dallas' most exclusive private clubs, Brook Hollow Golf Club, this 17.272 acre site, improved with 3 buildings currently being used as truck terminals by two freight companies. Strategically located in close proximity to Dallas Love Field Airport and only minutes from Southwestern Medical District and Parkland Hospital, this site lies in an area with great opportunity.