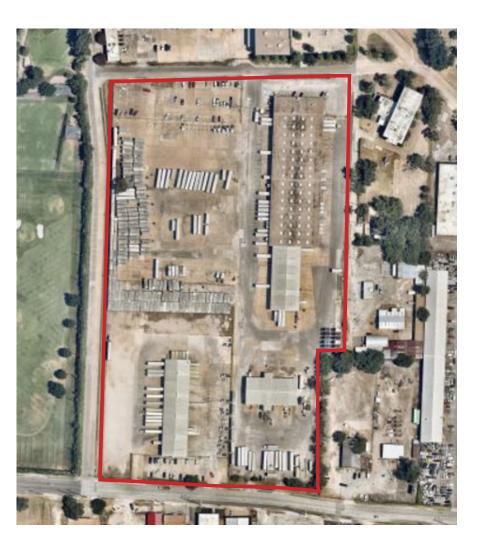

#### Three buildings currently on the site:

Truck terminal - 47,040 SF dock/9,400 SF office
Truck terminal - 15,840 SF dock/1,380 SF office
Maintenance Shop - 9,891 SF 12 doors/6 bays

### **PROPERTY OVERVIEW**

Representing a Love Field land redevelopment opportunity in the desirable East Brookhollow submarket. The address is 1900 Anson Rd & 1789 Empire Central. Neighboring one of Dallas' most exclusive private clubs, Brook Hollow Golf Club, this 17.272 acre site, improved with 3 buildings currently being used as truck terminals by two freight companies. Strategically located in close proximity to Dallas Love Field Airport and only minutes from Southwestern Medical District and Parkland Hospital, this site lies in an area with great opportunity.