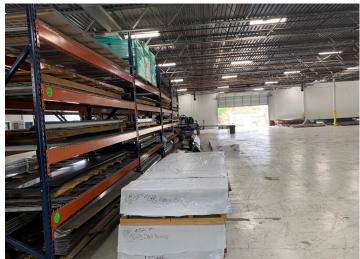

|
| Туре:                | NNN lease structure -<br>Landlord responsible for<br>Roof, Structure, Foundation |
| Escalations:         | 2.5%                                                                             |
| Starting Lease Rate: | \$8.00 PSF Annually                                                              |
| Renewal Options:     | (2) 5 year options at FMV                                                        |
| Guaranty:            | Corporate Lease                                                                  |
| Tenant Website:      | www.coreyconstruction.net                                                        |

6.5%
Cap Rate

\$3,068,000
Asking Price

\$199,392
Starting NOI



# Site Plan



# Floor Plan



# Property Photos











## Location & Access