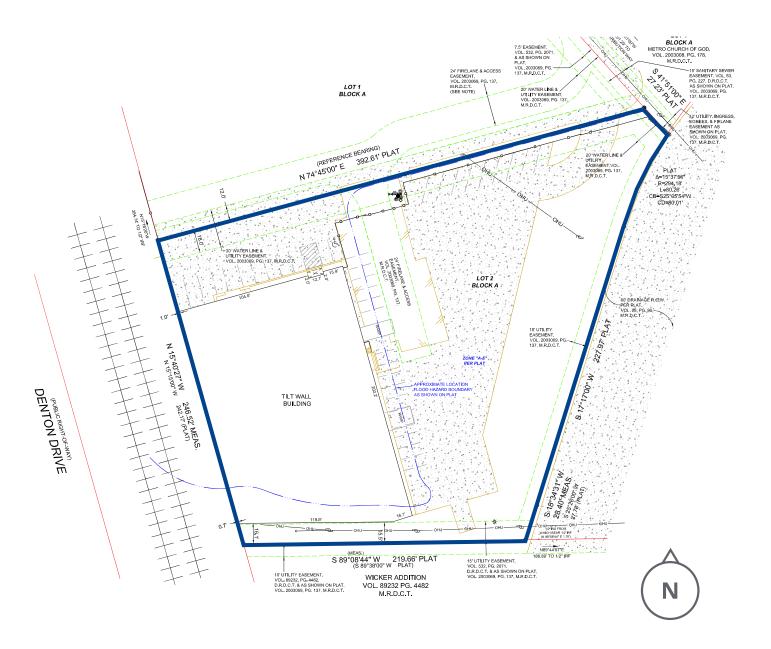

26                                                                   |
| Туре:                | NNN lease structure -<br>Landlord responsible for<br>Roof, Structure, Foundation |
| Escalations:         | 2.5%                                                                             |
| Starting Lease Rate: | \$8.00 PSF Annually                                                              |
| Renewal Options:     | (2) 5 year options at FMV                                                        |
| Guaranty:            | Corporate Lease                                                                  |
| Tenant Website:      | www.coreyconstruction.net                                                        |

6.5%
Cap Rate

\$3,068,000
Asking Price

\$199,392
Starting NOI



# Site Plan



# Floor Plan



# Property Photos











## Location & Access