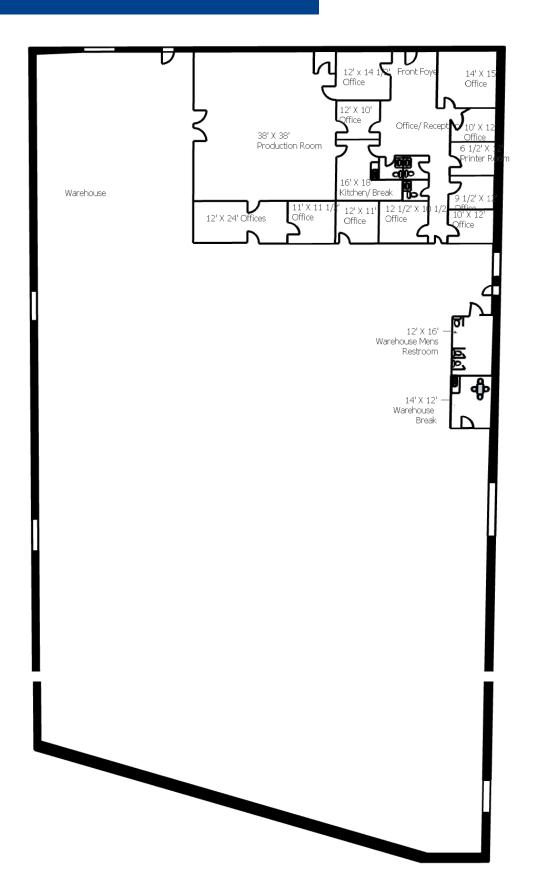

|
| Туре:                | NNN lease structure -<br>Landlord responsible for<br>Roof, Structure, Foundation |
| Escalations:         | 2.5%                                                                             |
| Starting Lease Rate: | \$8.00 PSF Annually                                                              |
| Renewal Options:     | (2) 5 year options at FMV                                                        |
| Guaranty:            | Corporate Lease                                                                  |
| Tenant Website:      | www.coreyconstruction.net                                                        |

6.5%
Cap Rate

\$3,068,000
Asking Price

\$199,392
Starting NOI



# Site Plan



# Floor Plan



# Property Photos











## Location & Access