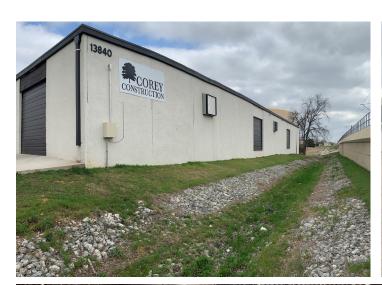

|
| Туре:                | NNN lease structure -<br>Landlord responsible for<br>Roof, Structure, Foundation |
| Escalations:         | 2.5%                                                                             |
| Starting Lease Rate: | \$8.00 PSF Annually                                                              |
| Renewal Options:     | (2) 5 year options at FMV                                                        |
| Guaranty:            | Corporate Lease                                                                  |
| Tenant Website:      | www.coreyconstruction.net                                                        |

6.5%
Cap Rate

\$3,068,000
Asking Price

\$199,392
Starting NOI



# Site Plan



# Floor Plan



# Property Photos











## Location & Access