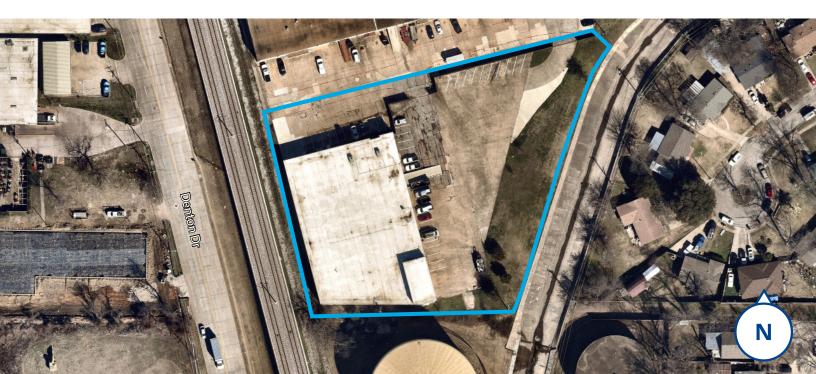

| April 30, 2026                                                                   |
| Туре:                | NNN lease structure -<br>Landlord responsible for<br>Roof, Structure, Foundation |
| Escalations:         | 2.5%                                                                             |
| Starting Lease Rate: | \$8.00 PSF Annually                                                              |
| Renewal Options:     | (2) 5 year options at FMV                                                        |
| Guaranty:            | Corporate Lease                                                                  |
| Tenant Website:      | www.coreyconstruction.net                                                        |

6.5%
Cap Rate

\$3,068,000
Asking Price

\$199,392
Starting NOI



# Site Plan



# Floor Plan



# Property Photos











## Location & Access