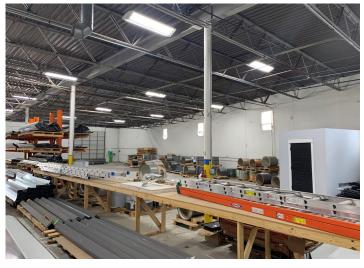

|
| Туре:                | NNN lease structure -<br>Landlord responsible for<br>Roof, Structure, Foundation |
| Escalations:         | 2.5%                                                                             |
| Starting Lease Rate: | \$8.00 PSF Annually                                                              |
| Renewal Options:     | (2) 5 year options at FMV                                                        |
| Guaranty:            | Corporate Lease                                                                  |
| Tenant Website:      | www.coreyconstruction.net                                                        |

6.5%
Cap Rate

\$3,068,000
Asking Price

\$199,392
Starting NOI



# Site Plan



# Floor Plan



# Property Photos











## Location & Access