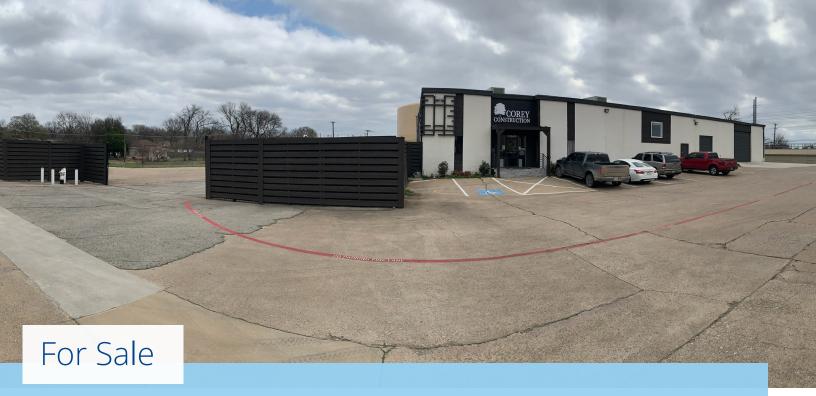

### 24,924 SF Office/Warehouse Net-Leased Investment Opportunity

# 13840 Denton Drive Farmers Branch, TX 75234

#### **Property Highlights**

- · 24,924 SF total with 4,100 SF office
- $\pm$  2.01 acres with fenced outside storage area
- 100% leased through April 30, 2026
- · Dock, semi-dock, and grade level loading
- Newly renovated office and warehouse with high-end finishes throughout
- Located one block off I-35 with easy access to 635 and President George Bush Turnpike Toll Road

\$3,068,000 Asking Price

## Tenant Profile

#### **Lease Overview**

| Premises:            | 24,924 SF                                                                        |
|----------------------|----------------------------------------------------------------------------------|
| Tenant: