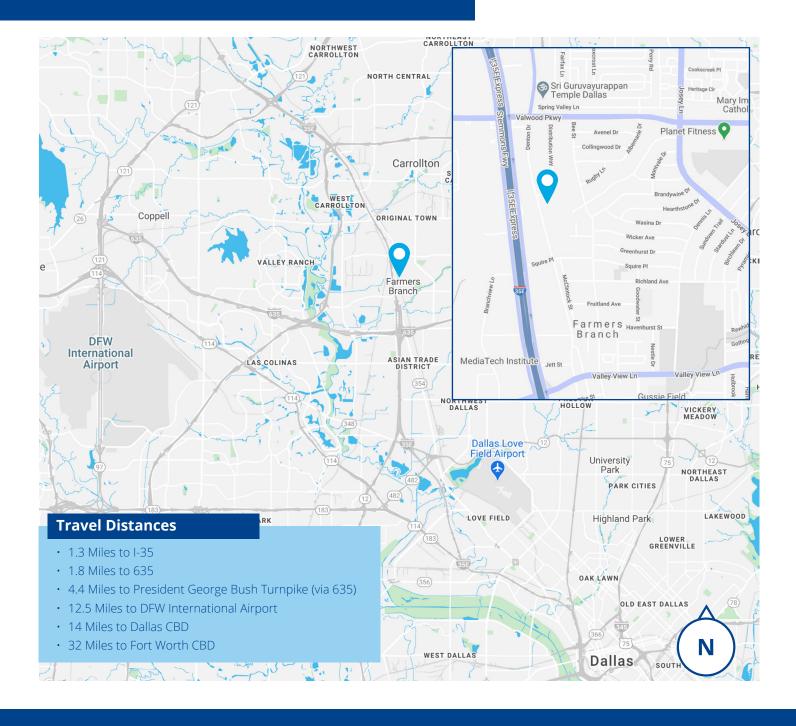

|
| Туре:                | NNN lease structure -<br>Landlord responsible for<br>Roof, Structure, Foundation |
| Escalations:         | 2.5%                                                                             |
| Starting Lease Rate: | \$8.00 PSF Annually                                                              |
| Renewal Options:     | (2) 5 year options at FMV                                                        |
| Guaranty:            | Corporate Lease                                                                  |
| Tenant Website:      | www.coreyconstruction.net                                                        |

6.5%
Cap Rate

\$3,068,000
Asking Price

\$199,392
Starting NOI



# Site Plan



# Floor Plan



# Property Photos











## Location & Access