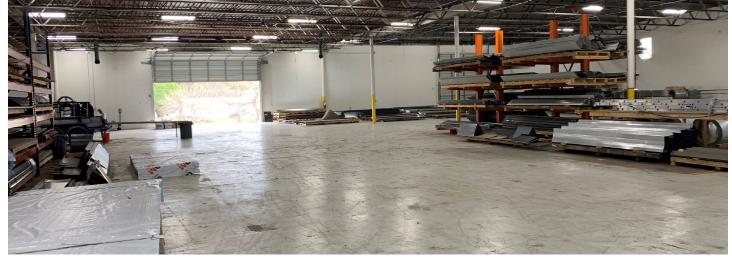

|
| Туре:                | NNN lease structure -<br>Landlord responsible for<br>Roof, Structure, Foundation |
| Escalations:         | 2.5%                                                                             |
| Starting Lease Rate: | \$8.00 PSF Annually                                                              |
| Renewal Options:     | (2) 5 year options at FMV                                                        |
| Guaranty:            | Corporate Lease                                                                  |
| Tenant Website:      | www.coreyconstruction.net                                                        |

6.5%
Cap Rate

\$3,068,000
Asking Price

\$199,392
Starting NOI



# Site Plan



# Floor Plan



# Property Photos











## Location & Access