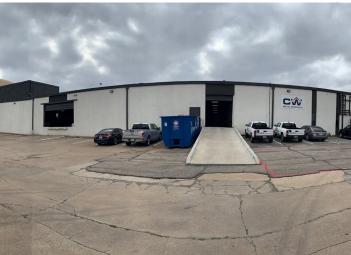

|
| Туре:                | NNN lease structure -<br>Landlord responsible for<br>Roof, Structure, Foundation |
| Escalations:         | 2.5%                                                                             |
| Starting Lease Rate: | \$8.00 PSF Annually                                                              |
| Renewal Options:     | (2) 5 year options at FMV                                                        |
| Guaranty:            | Corporate Lease                                                                  |
| Tenant Website:      | www.coreyconstruction.net                                                        |

6.5%
Cap Rate

\$3,068,000
Asking Price

\$199,392
Starting NOI



# Site Plan



# Floor Plan



# Property Photos











## Location & Access